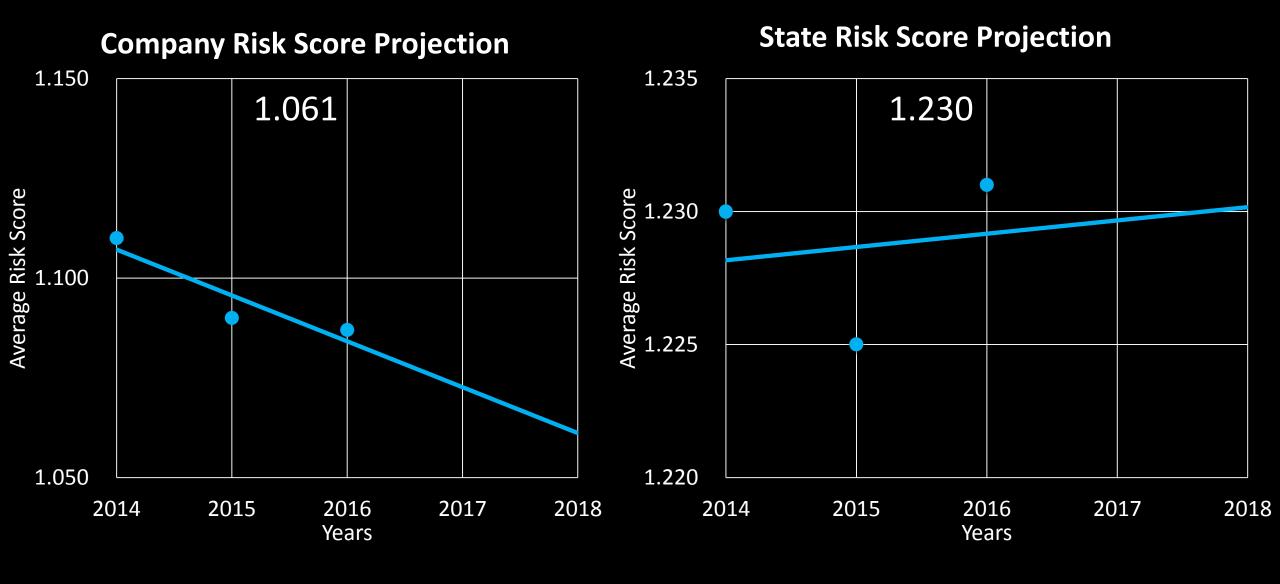

Total Cost Per Member Per Month with projected members is \$348.66

# PROJECTED DATA

|             | Util/1000 | <b>Unit Cost</b> | PMPM     |
|-------------|-----------|------------------|----------|
| HIP Total   | 492       | \$2,696          | \$110    |
| HOP Total   | 2,314     | \$449            | \$87     |
| Prof Total  | 12,327    | \$88             | \$90     |
| Other Total | 814       | \$181            | \$12     |
| Rx          | 10,881    | \$54             | \$49     |
| Total       | 26,828    | \$156            | \$348.66 |

# ADJUSTMENTS AND TRENDS

### **Area Factors**

2016 2018



# CALIBRATIONS

• Tobacco calibration: 1.0

• Area calibration: 1.0

• Age calibration: **0.644** 

## **Annual Claims Trend**

■ Utilization ■ Unit Cost



# RISK TRANSFER ADJUSTMENT



# RISK TRANSFER ADJUSTMENT



# FINAL PREMIUMS

# **Network Adjustment PMPM**



# **Administrative Expenses**



# RATE DEVELOPMENT

| Base Member Months                 | 51,066   |
|------------------------------------|----------|
| Expected Members                   | 5,120    |
| Base Claims PMPMs                  | \$549.86 |
| Experience Allowed Cost            | \$628.77 |
| HIX Claims Allowed Base PMPM – EHB | \$693.09 |
| Paid to Allowed Factor             | 0.7      |
| HIX Paid Claims PMPM               | \$485.17 |
| Total Administrative Expenses      | \$87.80  |
| TOTAL PREMIUM                      | \$572.97 |

# 21 Year Old Premiums By Region



# **Consumer Adjusted Premium Rate**



# THANK YOU!

| Projected Members  | 5,120     |
|--------------------|-----------|
| B