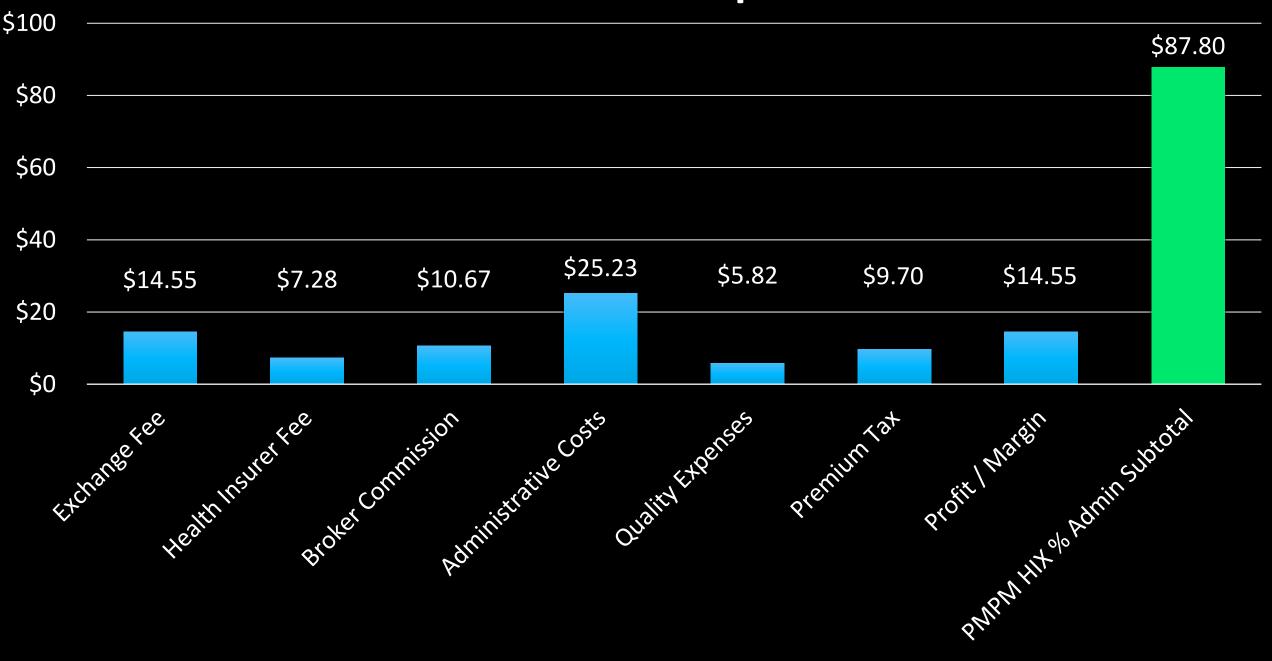

# **Administrative Expenses**

Exchange Fee

Health Insurer Fee

**Broker Commission** 

**Administrative Costs** 

**Quality Expenses** 

Premium Tax

Profit / Margin

PMPM HIX % Admin Subtotal

\$14.55

\$7.28

\$10.67

\$25.23

\$5.82

\$9.70

\$14.55

\$87.80

3.0%

1.5%

2.2%

5.2%

1.2%

2.0%

3.0%

18.1%