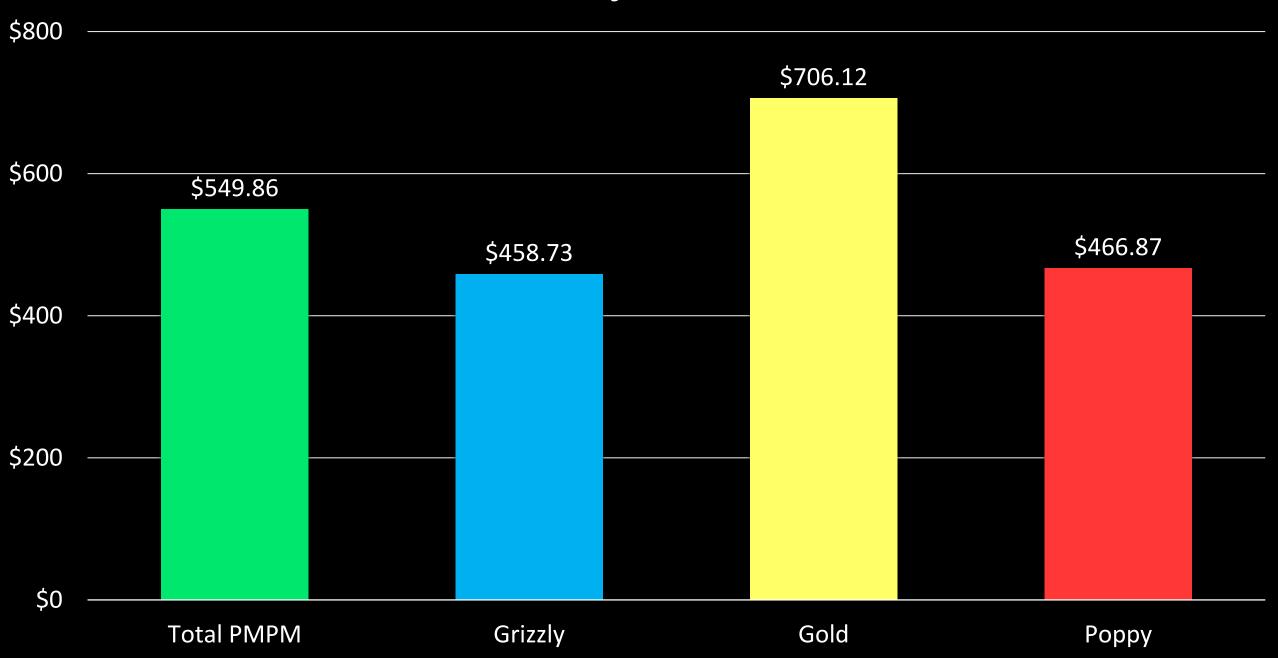

# RATE DEVELOPMENT

| Base Member Months                 | 51,066   |
|------------------------------------|----------|
| Expected Members                   | 5,120    |
| Base Claims PMPMs                  | \$549.86 |
| Experience Allowed Cost            | \$628.77 |
| HIX Claims Allowed Base PMPM – EHB | \$693.09 |
| Paid to Allowed Factor             | 0.7      |
| HIX Paid Claims PMPM               | \$485.17 |
| Total Administrative Expenses      | \$87.80  |
| TOTAL PREMIUM                      | \$572.97 |

**Total Premium** 

\$572.97