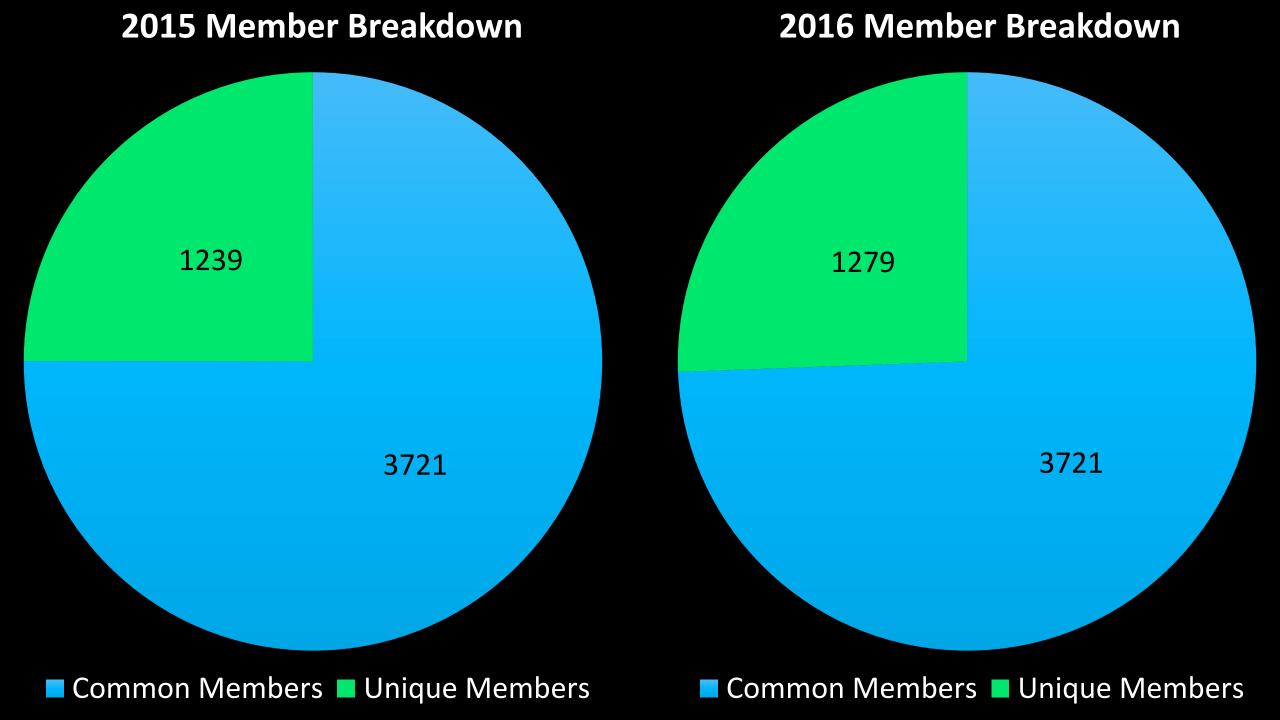

# PROJECTED BASE DATA

• 2016: 5,000 members, 49,869 member months

• 2018: 5,120 members, 51,066 member months

 Total Cost Per Member Per Month with projected members is \$348.66