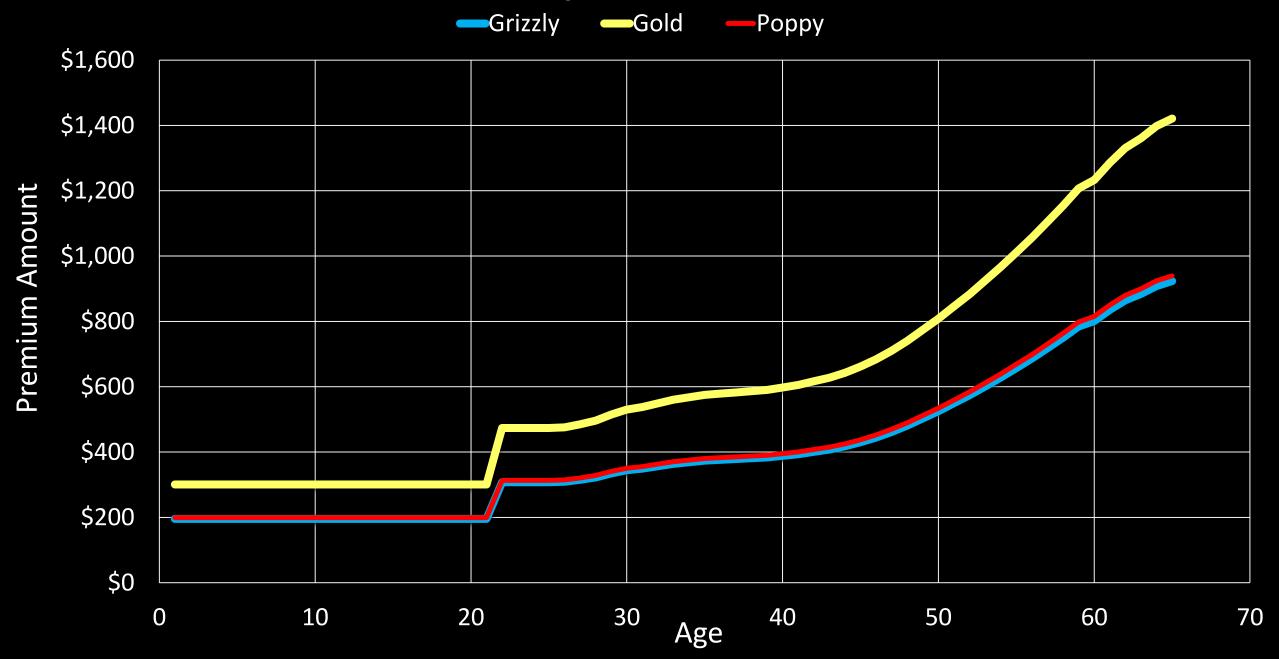

# **Consumer Adjusted Premium Rate**

## **Selected Premiums**

|         | Age 0-19 | Age 30   | Age 40   | Age 50   | Age 60    | Age 64+   |
|---------|----------|----------|----------|----------|-----------|-----------|
| Grizzly | \$195.38 | \$349.23 | \$393.23 | \$549.53 | \$835.07  | \$923.07  |
| Gold    | \$300.75 | \$537.56 | \$605.29 | \$845.89 | \$1285.42 | \$1420.87 |
| Poppy   | \$198.85 | \$355.42 | \$400.20 | \$559.28 | \$849.88  | \$939.44  |