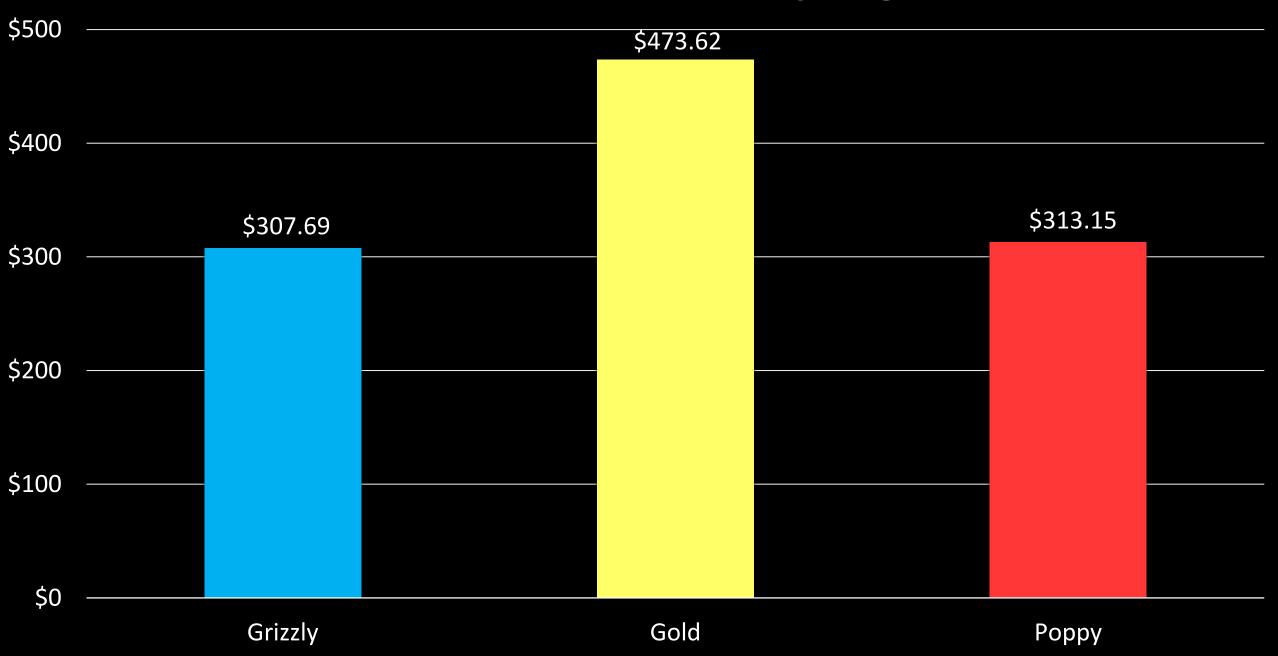

ration: 1.0

• Age calibration: **0.644** 

## **Annual Claims Trend**

■ Utilization ■ Unit Cost



# RISK TRANSFER ADJUSTMENT



# RISK TRANSFER ADJUSTMENT



# FINAL PREMIUMS

# **Network Adjustment PMPM**



# **Administrative Expenses**



# RATE DEVELOPMENT

| Base Member Months                 | 51,066   |
|------------------------------------|----------|
| Expected Members                   | 5,120    |
| Base Claims PMPMs                  | \$549.86 |
| Experience Allowed Cost            | \$628.77 |
| HIX Claims Allowed Base PMPM – EHB | \$693.09 |
| Paid to Allowed Factor             | 0.7      |
| HIX Paid Claims PMPM               | \$485.17 |
| Total Administrative Expenses      | \$87.80  |
| TOTAL PREMIUM                      | \$572.97 |

# 21 Year Old Premiums By Region



# **Consumer Adjusted Premium Rate**



# THANK YOU!

| Projected Members  | 5,120     |
|--------------------|-----------|
| Base Member Months | 51,066.00 |

### **Total w/ Proj Members**

|                  | Util/1000 | UnitCost   | PMPM     |
|------------------|-----------|------------|----------|
| HIP Total        | 492       | \$2,696.26 | 110      |
| <b>HOP Total</b> | 2,314     | \$448.59   | 87       |
| Prof Total       | 12,327    | \$87.79    | 90       |
| Other Total      | 814       | \$181.16   | 12       |
| Rx               | 10,881    | \$54.29    | 49       |
| Total            | 26,828    | \$155.96   | \$348.66 |

| Proj HIX Base       |             |           |        |                 |                   |  |
|---------------------|-------------|-----------|-