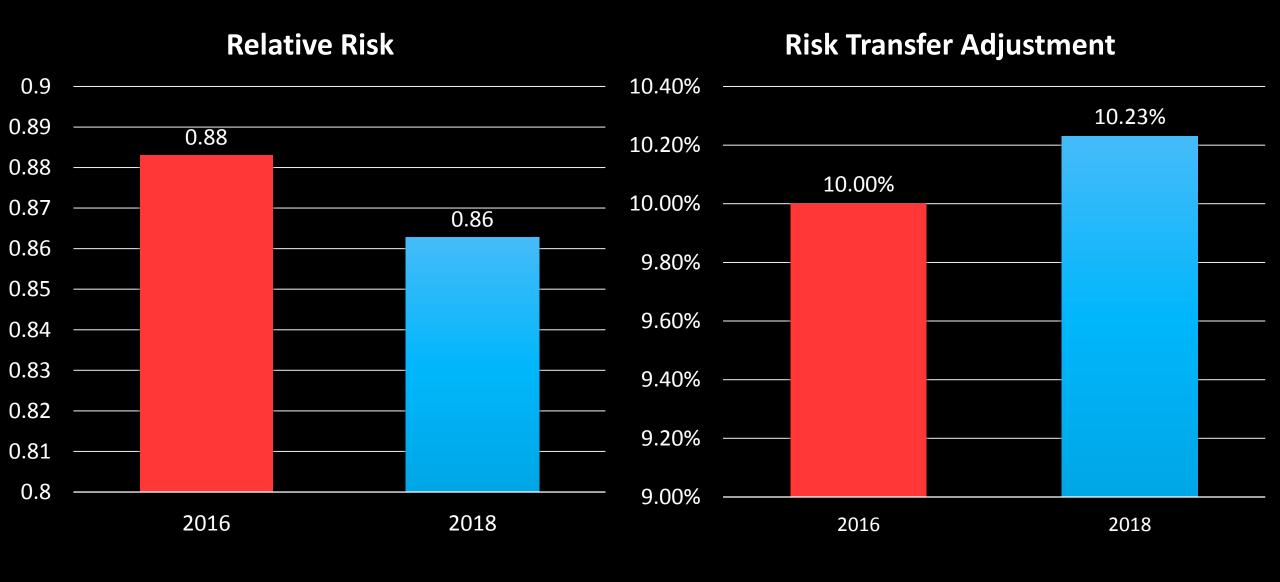

onth with projected members is \$348.66

# PROJECTED DATA

|             | Util/1000 | <b>Unit Cost</b> | PMPM     |
|-------------|-----------|------------------|----------|
| HIP Total   | 492       | \$2,696          | \$110    |
| HOP Total   | 2,314     | \$449            | \$87     |
| Prof Total  | 12,327    | \$88             | \$90     |
| Other Total | 814       | \$181            | \$12     |
| Rx          | 10,881    | \$54             | \$49     |
| Total       | 26,828    | \$156            | \$348.66 |

# ADJUSTMENTS AND TRENDS

### **Area Factors**

2016 2018



# CALIBRATIONS

• Tobacco calibration: 1.0

• Area calibration: 1.0

• Age calibration: **0.644** 

## **Annual Claims Trend**

■ Utilization ■ Unit Cost



# RISK TRANSFER ADJUSTMENT



# RISK TRANSFER ADJUSTMENT



# FINAL PREMIUMS

# **Network Adjustment PMPM**



# **Administrative Expenses**



# RATE DEVELOPMENT

| Base Member Months                 | 51,066   |
|------------------------------------|----------|
| Expected Members                   | 5,120    |
| Base Claims PMPMs                  | \$549.86 |
| Experience Allowed Cost            | \$628.77 |
| HIX Claims Allowed Base PMPM – EHB | \$693.09 |
| Paid to Allowed Factor             | 0.7      |
| HIX Paid Claims PMPM               | \$485.17 |
| Total Administrative Expenses      | \$87.80  |
| TOTAL PREMIUM                      | \$572.97 |

# 21 Year Old Premiums By Region



# **Consumer Adjusted Premium Rate**



# THANK YOU!

| Projected Members  | 5,120     |
|--------------------|-----------|
| Base Member Months | 51,066.00