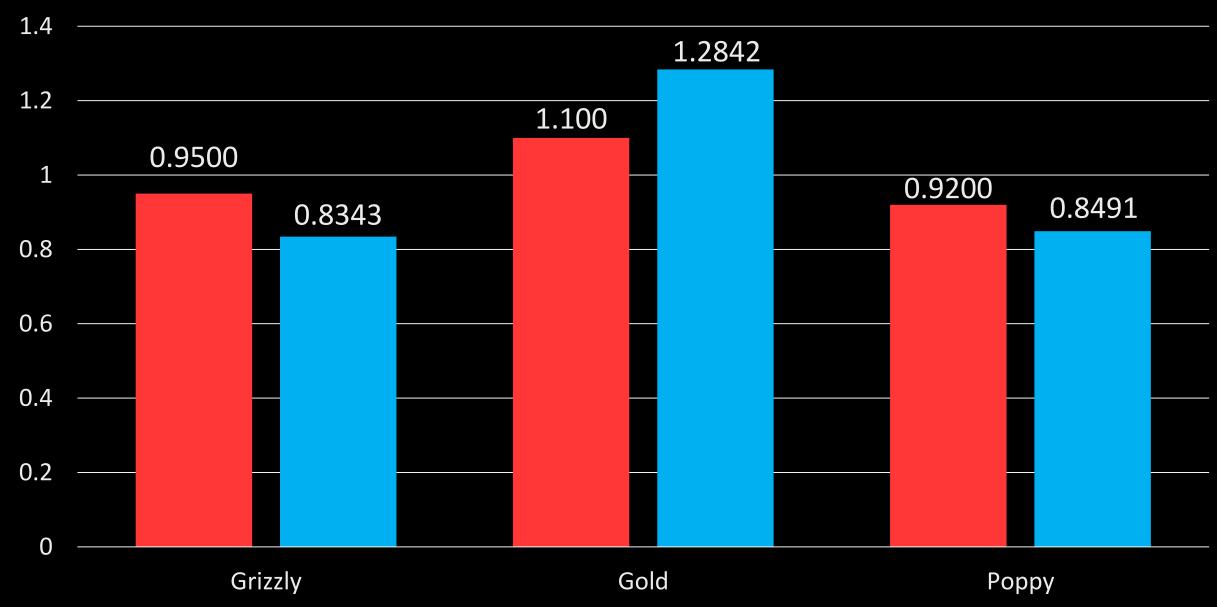

# 21 Year Old Premiums By Region

## **Selected Premiums**

|         | Age 0-19 | Age 30   | Age 40   | Age 50   | Age 60    | Age 64+   |
|---------|----------|----------|----------|----------|-----------|-----------|
| Grizzly | \$195.38 | \$349.23 | \$393.23 | \$549.53 | \$835.07  | \$923.07  |
| Gold    | \$300.75 | \$537.56 | \$605.29 | \$845.89 | \$1285.42 | \$1420.87 |
| Poppy   | \$198.85 | \$355.42 | \$400.20 | \$559.28 | \$849.88  | \$939.44  |