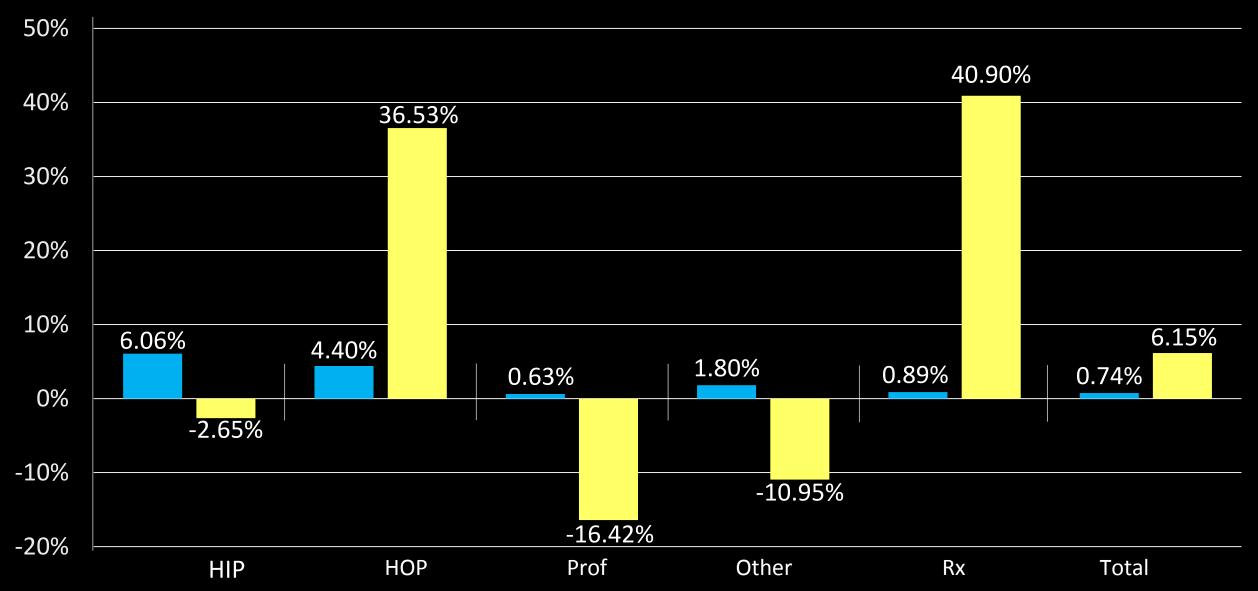

## **Annual Claims Trend**

■ Utilization ■ Unit Cost

|                                          | Total         | HIP    | НОР           | Prof          | Other        | Rx           |
|------------------------------------------|---------------|--------|---------------|---------------|--------------|--------------|
| <b>Base Member Months</b>                | 51,066        |        |               |               |              |              |
| <b>Expected Members</b>                  | 5,120         |        |               |               |              |              |
| Base Claims PMPMs Base PMPMs w/ Expected | 549.86        | 210.68 | 145.19        | 132.48        | 12.28        | 49.21        |
| <u>Members</u>                           | <u>549.86</u> | 210.68 | <u>145.19</u> | <u>132.48</u> | <u>12.28</u> | <u>49.21</u> |
| Demographic/Age Adjustment               | 1.000         | 1.000  | 1.000         | 1.000         | 1.000        | 1.000        |
| <b>Utilization Trend</b>                 | 1.007         | 1.061  | 1.044         | 1.006         | 1.008        | 1.009        |
| <b>Unit Cost Trend</b>                   | 1.062         | 0.974  | 1.365         | 0.836         | 0.891        | 1.409        |
| <b>Experience Allowed Cost</b>           | 628.77        | 224.59 | 294.99        | 93.72         | 9.90         | 99.45        |
| Other HIX Claims Allowed Base            | 1.102         | 1.102  | 1.102         | 1.102         | 1.102        | 1.102        |
| PMPM - EHB                               | 693.09        | 247.57 | 325.17        | 103.31        | 10.91        | 109.62       |