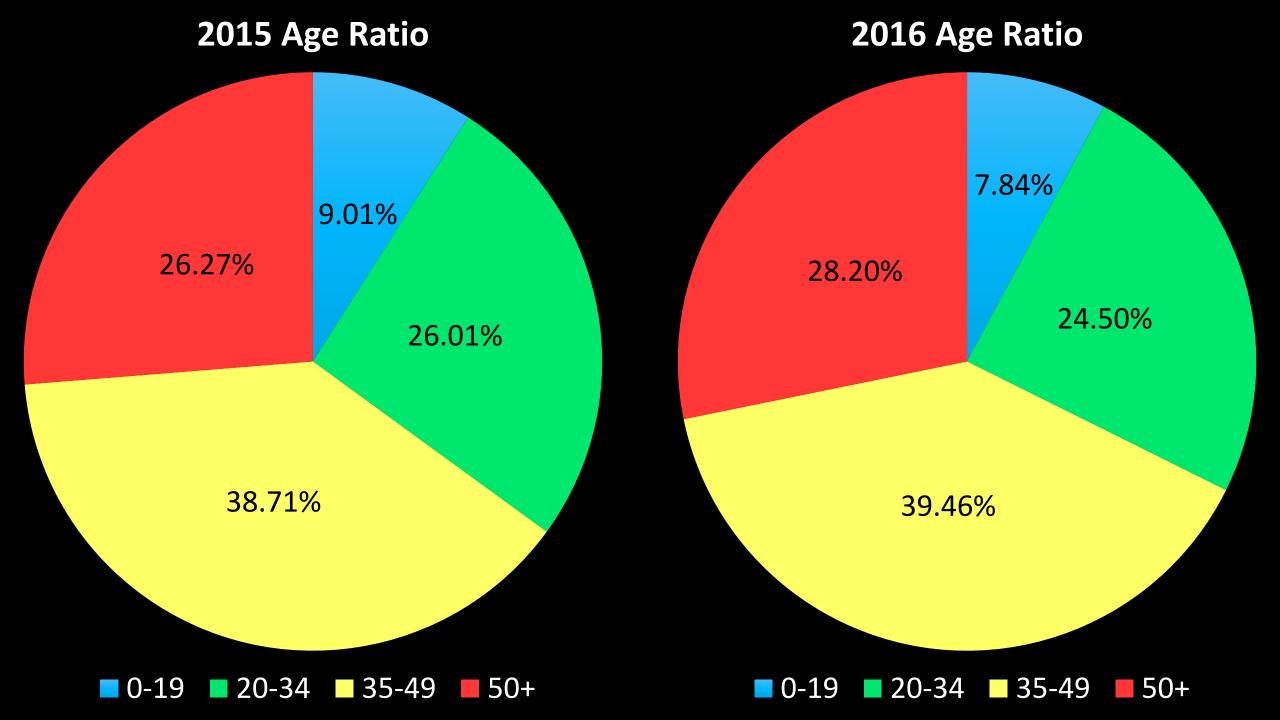

# ASSUMPTIONS

All of the claims are based on Medicare

 Couldn't calculate lapse rate because we didn't know why certain members left

New members have the same age and gender distribution