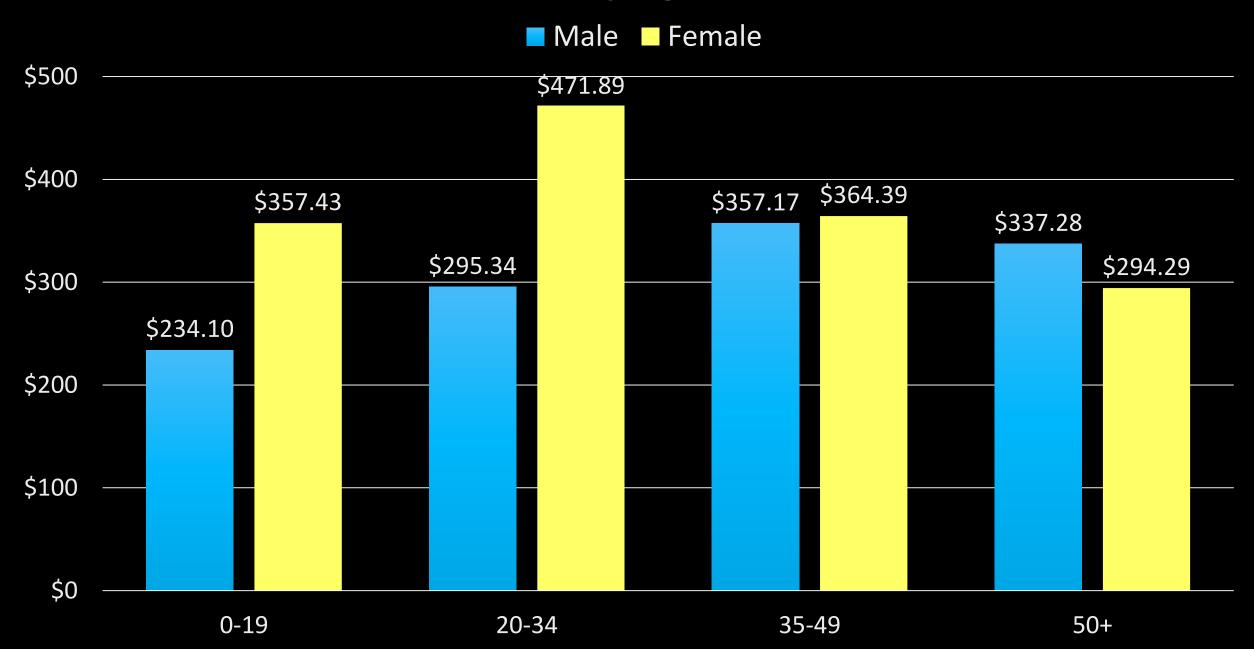

3: Poppy

# REGIONAL SHIFTS

• In 2018, Grizzly and Gold Regions will increase population size by 2% and 3%, respectively

Poppy will decrease population by 5%

• U.S. Care, a competitor with 35% of the market share, will partially shift out of Poppy and some of their members will move to BruinCare

# ASSUMPTIONS

 U.S. Care's market share drops from 35% to 30% in Poppy Region

 BruinCare got a proportion of U.S. Care's members, increasing BruinCare's market share by 0.28%

 Increase in BruinCare members in the Poppy region of 2.3%

# ASSUMPTIONS

All of the claims are based on Medicare

 Couldn't calculate lapse rate because we didn't know why certain members left

New members have the same age and gender distribution

# PRELIMINARY DATA ANALYSIS







# **Base PMPM by Age and Gender**



# PROJECTED BASE DATA

• 2016: 5,000 members, 49,869 member months

• 2018: 5,120 members, 51,066 member months

 Total Cost Per Member Per Month with projected members is \$348.66

# PROJECTED DATA

|             | Util/1000 | <b>Unit Cost</b> | PMPM     |
|-------------|-----------|------------------|----------|
| HIP Total   | 492       | \$2,696          | \$110    |
| HOP Total   | 2,314     | \$449            | \$87     |
| Prof Total  | 12,327    | \$88             | \$90     |
| Other Total | 814       | \$181            | \$12     |
| Rx          | 10,881    | \$54             | \$49     |
| Total       | 26,828    | \$156            | \$348.66 |

# ADJUSTMENTS AND TRENDS

### **Area Factors**

2016 2018



# CALIBRATIONS

• Tobacco calibration: 1.0

• Area calibration: 1.0

• A