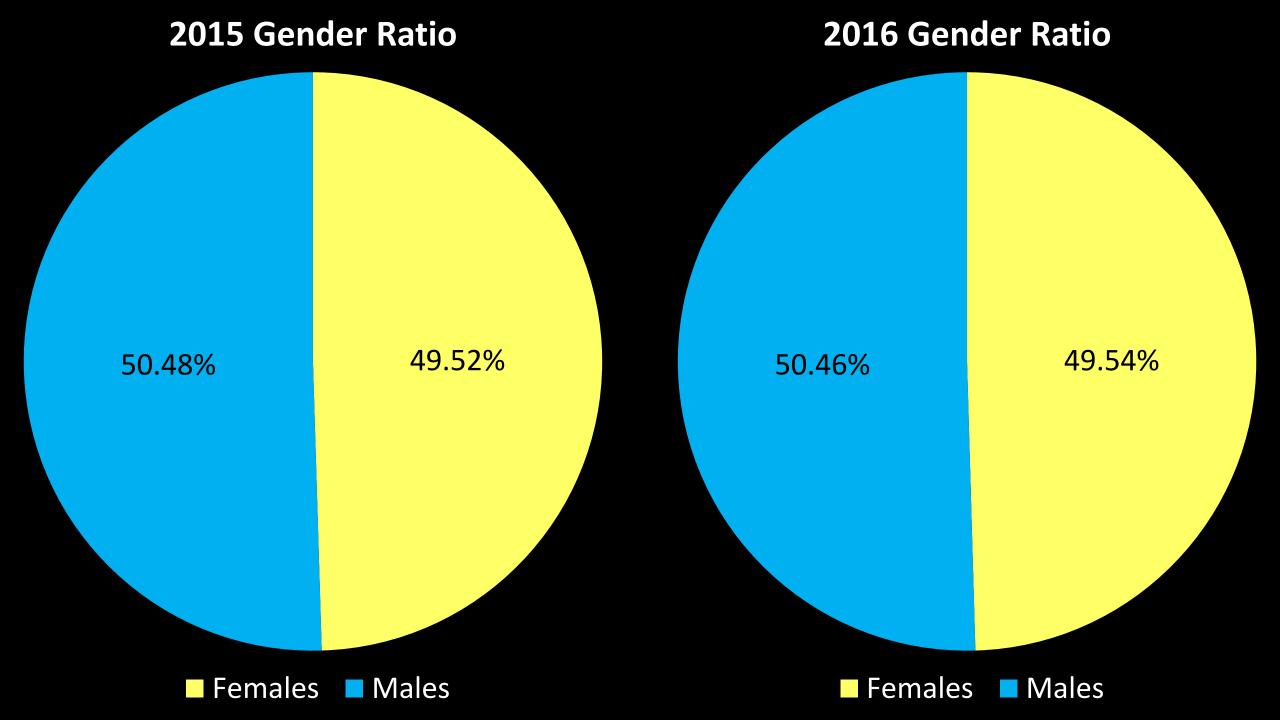

# ASSUMPTIONS

All of the claims are based on Medicare

 Couldn't calculate lapse rate because we didn't know why certain members left

New members have the same age and gender distribution